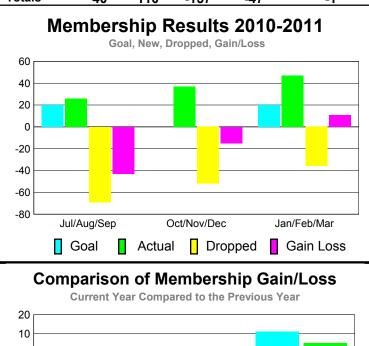

#### YTD Status Quo Clubs 2010-2011

Status Quo Clubs Compared to Status Quo Members 6 4 2 0 -2 -4 -6 Jul/Aug/Sep Oct/Nov/Dec Jan/Feb/Mar Status Quo Clubs Total Status Quo Members

| <u> MEMBERSHIP</u> |          |                |                   |             |             |  |  |  |
|--------------------|----------|----------------|-------------------|-------------|-------------|--|--|--|
|                    | <u>N</u> | <u> Aember</u> | <u>Membership</u> |             |             |  |  |  |
|                    |          | 201            | 2009-2010         |             |             |  |  |  |
|                    |          |                |                   |             |             |  |  |  |
|                    | Net      | Actual         | Actual            | Gain/       | Gain/       |  |  |  |
|                    | Memb     | New            | Dropped           | Loss of     | Loss of     |  |  |  |
| Month              | Goal     | <u>Memb</u>    | <u>Memb</u>       | <u>Memb</u> | <u>Memb</u> |  |  |  |
| Jul/Aug/Sep        | 20       | 26             | -69               | -43         | -4          |  |  |  |
| Oct/Nov/Dec        | 0        | 37             | -52               | -15         | -2          |  |  |  |
| Jan/Feb/Mar        | 20       | 47             | -36               | 11          | 5           |  |  |  |
| Totals             | 40       | 110            | -157              | -47         | -1          |  |  |  |