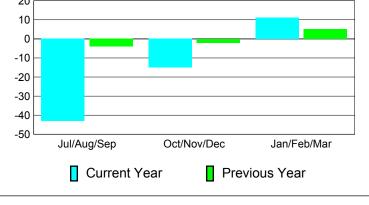

#### YTD Status Quo Clubs 2010-2011

Status Quo Clubs Compared to Status Quo Members 6 4 2 0 -2 -4 -6 Jul/Aug/Sep Oct/Nov/Dec Jan/Feb/Mar Status Quo Clubs Total Status Quo Members

| <u> MEMBERSHIP</u> |          |                |                   |             |             |  |  |  |
|--------------------|----------|----------------|-------------------|-------------|-------------|--|--|--|
|                    | <u>N</u> | <u> Aember</u> | <u>Membership</u> |             |             |  |  |  |
|                    |          | 201            | 2009-2010         |             |             |  |  |  |
|                    |          |                |                   |             |             |  |  |  |
|                    | Net      | Actual         | Actual            | Gain/       | Gain/       |  |  |  |
|                    | Memb     | New            | Dropped           | Loss of     | Loss of     |  |  |  |
| Month              | Goal     | <u>Memb</u>    | <u>Memb</u>       | <u>Memb</u> | <u>Memb</u> |  |  |  |
| Jul/Aug/Sep        | 20       | 26             | -69               | -43         | -4          |  |  |  |
| Oct/Nov/Dec        | 0        | 37             | -52               | -15         | -2          |  |  |  |
| Jan/Feb/Mar        | 20       | 47             | -36               | 11          | 5           |  |  |  |
| Totals             | 40       | 110            | -157              | -47         | -1          |  |  |  |