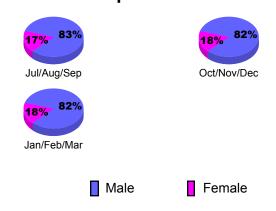

|
|                    | Net      | Actual         | Actual            | Gain/       | Gain/       |  |  |  |
|                    | Memb     | New            | Dropped           | Loss of     | Loss of     |  |  |  |
| Month              | Goal     | <u>Memb</u>    | <u>Memb</u>       | <u>Memb</u> | <u>Memb</u> |  |  |  |
| Jul/Aug/Sep        | 20       | 26             | -69               | -43         | -4          |  |  |  |
| Oct/Nov/Dec        | 0        | 37             | -52               | -15         | -2          |  |  |  |
| Jan/Feb/Mar        | 20       | 47             | -36               | 11          | 5           |  |  |  |
| Totals             | 40       | 110            | -157              | -47         | -1          |  |  |  |





# **Gender Comparison 2010-2011**